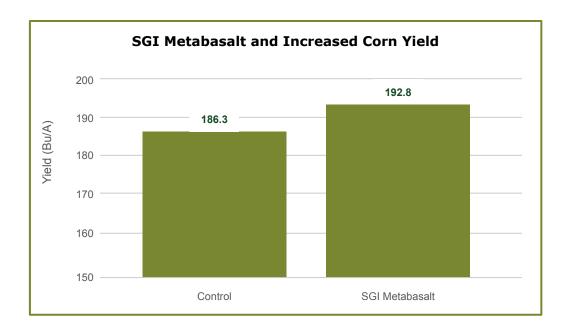

### **Key Results**

SGI Metabasalt showed an increased yield of 6.5 bushels per acre, or a 3.5% increase compared to the control.